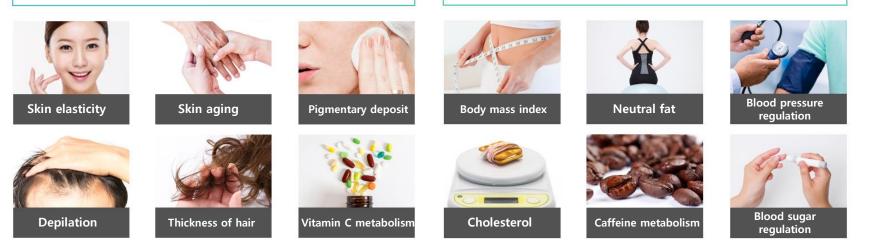

# EXOGENE\_LIFE

Design customized beauty solution through 12 beauty & health genetic testing

| Skin elasticity           | Skin aging  | Pigmentation        | Hair loss              |
|---------------------------|-------------|---------------------|------------------------|
| Thickness of hair         | Neutral fat | Body mass index     | Vitamin C metabolism   |
| Blood pressure regulation | Cholesterol | Caffeine metabolism | Blood sugar regulation |

#### Health & Beauty

It analyzes genetic traits related to the appearance like skin aging and elasticity, pigmentation, hair loss(alopecia), neutral fat, cholesterol, vitamin C, etc., for a customized fitness care.