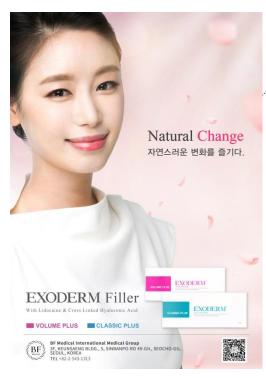

#### EXODERM FILLER

New concept filler "EXODERM " Natural change!

*Hyaluronic acid filler highly effective for deep and static wrinkles, volume au gmentations and skin rejuvenation* 