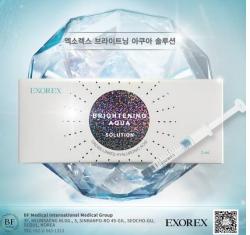

# The Miracle Of Hyaluronic

BRIGHTENING AQUA SOLUTION

#### EXOREX BRIGHTENING AQUA SOLUTION

The water supplement solution to skin. Keep the water reservation ability of skin. Elasticity supplement for aging skin. Help collagen, elastin formation!!