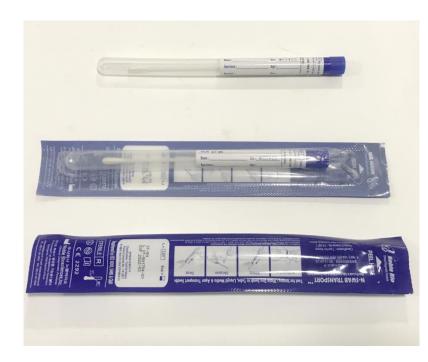

### **EXOGENE Usage of Genetic Testing Kit (Buccal Epithelial Cell Kit)**

Click here to know more about the usage of genetic testing kit: <u>https://youtu.be/5l6EL7pqHx0</u>