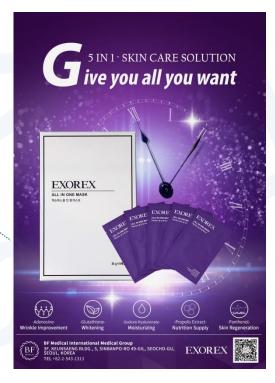

#### **EXOREX Returning First Cream**

Skin soothing, Water supplement, Moisturizing, Wrinkle improvement, Skin revitalization, Brightening, Nutrition supplement, Reinforcement of water barrier **Enjoy your all in one skincare in "10minutes"** 